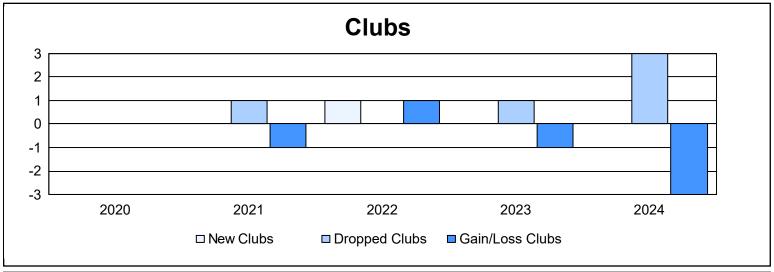

District 25 A As of June 2024 Cumulative

| Year      | New<br>Clubs | Dropped<br>Clubs | Gain/<br>Loss<br>Clubs | New<br>Members | Charter<br>Members | Reinstate<br>Members | Transfer<br>Members | Total<br>Member<br>Added | Total<br>Members<br>Dropped | Gain/<br>Loss<br>Members |
|-----------|--------------|------------------|------------------------|----------------|--------------------|----------------------|---------------------|--------------------------|-----------------------------|--------------------------|
| 2019-2020 | 0            | 0                | 0                      | 101            | 0                  | 9                    | 3                   | 113                      | 175                         | -62                      |
| 2020-2021 | 0            | 1                | -1                     | 76             | 0                  | 18                   | 2                   | 96                       | 141                         | -45                      |
| 2021-2022 | 1            | 0                | 1                      | 104            | 30                 | 22                   | 8                   | 164                      | 177                         | -13                      |
| 2022-2023 | 0            | 1                | -1                     | 89             | 0                  | 2                    | 16                  | 107                      | 162                         | -55                      |
| 2023-2024 | 0            | 3                | -3                     | 89             | 0                  | 13                   | 7                   | 109                      | 159                         | -50                      |
| Average   | 0            | 1                | -1                     | 92             | 6                  | 13                   | 7                   | 118                      | 163                         | -45                      |